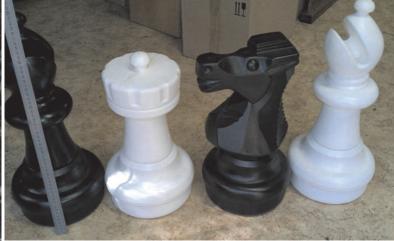

## Important things to know when you are considering a Giant Chess Set:

| 0                                                                                    |
|--------------------------------------------------------------------------------------|
| Some other large chess pieces                                                        |
| Designed and manufactured in a large Asian country<br>who don't like the Dalai Lama. |
| Has a wall thickness of 2mm or less.                                                 |
| ?                                                                                    |
| ?                                                                                    |
| Packaged weight is 30kg – must mean less of something?                               |
| ?                                                                                    |
| These travel some distance and are sometimes difficult to buy in a hurry.            |
| Only black and white available.                                                      |
| Hmmm                                                                                 |
| King height is 650 mm.                                                               |
| They come as they come                                                               |
| Made by screwing different top parts into a common base piece.                       |
|                                                                                      |