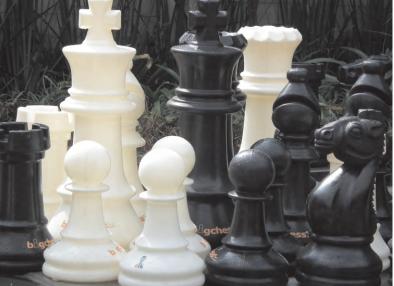

## Important things to know when you are considering a Giant Chess Set:

| 0                                                                                    |
|--------------------------------------------------------------------------------------|
| Some other large chess pieces                                                        |
| Designed and manufactured in a large Asian country<br>who don't like the Dalai Lama. |
| Has a wall thickness of 2mm or less.                                                 |
| ?                                                                                    |
| ?                                                                                    |
| Packaged weight is 30kg – must mean less of something?                               |
| ?                                                                                    |
| These travel some distance and are sometimes difficult to buy in a hurry.            |
| Only black and white available.                                                      |
| Hmmm                                                                                 |
| King height is 650 mm.                                                               |
| They come as they come                                                               |
| Made by screwing different top parts into a common base piece.                       |
|                                                                                      |