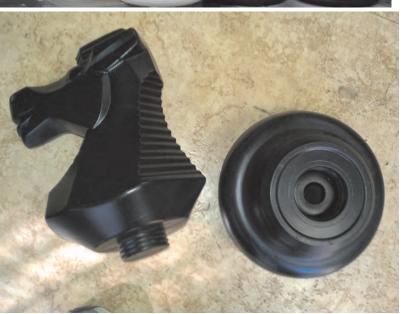

## Important things to know when you are considering a Giant Chess Set:

| 0                                                                                    |
|--------------------------------------------------------------------------------------|
| Some other large chess pieces                                                        |
| Designed and manufactured in a large Asian country<br>who don't like the Dalai Lama. |
| Has a wall thickness of 2mm or less.                                                 |
| ?                                                                                    |
| ?                                                                                    |
| Packaged weight is 30kg – must mean less of something?                               |
| ?                                                                                    |
| These travel some distance and are sometimes difficult to buy in a hurry.            |
| Only black and white available.                                                      |
| Hmmm                                                                                 |
| King height is 650 mm.                                                               |
| They come as they come                                                               |
| Made by screwing different top parts into a common base piece.                       |
|                                                                                      |